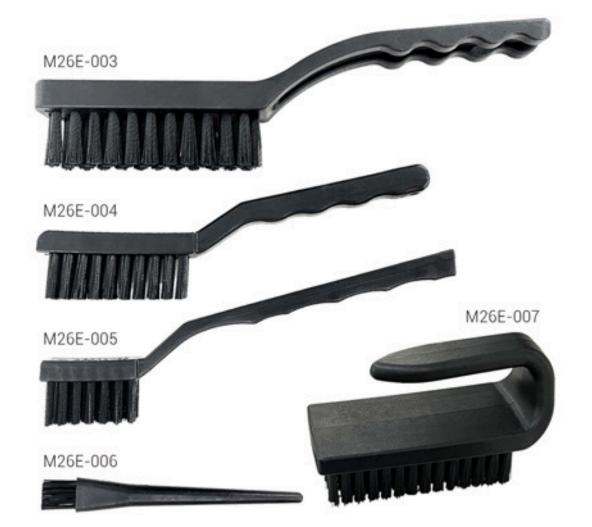

| ltem<br>Code | Row (R) &<br>Bristle (B) | Total<br>Length | Bristle<br>Width | Bristle<br>Height |
|--------------|--------------------------|-----------------|------------------|-------------------|
| M26E-003     | 3 R & 34 B               | 225 mm          | 90 mm            | 22 mm             |
| M26E-004     | 2 R & 20 B               | 172 mm          | 58 mm            | 19 mm             |
| M26E-005     | 3 R & 21 B               | 180 mm          | 37 mm            | 18 mm             |
| M26E-006     | 2 R & 11 B               | 147 mm          | 16 mm            | 18 mm             |
| M26E-007     | 7 R & 49 B               | 120 mm          | 95 mm            | 21 mm             |