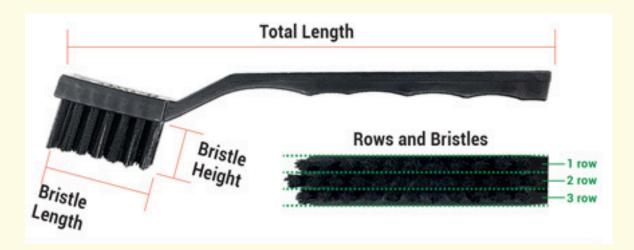

| ltem<br>Code | Row (R) &<br>Bristle (B) | Total<br>Length | Bristle<br>Width | Bristle<br>Height |
|--------------|--------------------------|-----------------|------------------|-------------------|
| M26E-003     | 3 R & 34 B               | 225 mm          | 90 mm            | 22 mm             |
| M26E-004     | 2 R & 20 B               | 172 mm          | 58 mm            | 19 mm             |
| M26E-005     | 3 R & 21 B               | 180 mm          | 37 mm            | 18 mm             |
| M26E-006     | 2 R & 11 B               | 147 mm          | 16 mm            | 18 mm             |
| M26E-007     | 7 R & 49 B               | 120 mm          | 95 mm            | 21 mm             |