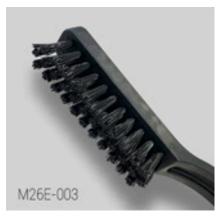

| ltem<br>Code | Row (R) &<br>Bristle (B) | Total<br>Length | Bristle<br>Width | Bristle<br>Height |
|--------------|--------------------------|-----------------|------------------|-------------------|
| M26E-003     | 3 R & 34 B               | 225 mm          | 90 mm            | 22 mm             |
| M26E-004     | 2 R & 20 B               | 172 mm          | 58 mm            | 19 mm             |
| M26E-005     | 3 R & 21 B               | 180 mm          | 37 mm            | 18 mm             |
| M26E-006     | 2 R & 11 B               | 147 mm          | 16 mm            | 18 mm             |
| M26E-007     | 7 R & 49 B               | 120 mm          | 95 mm            | 21 mm             |