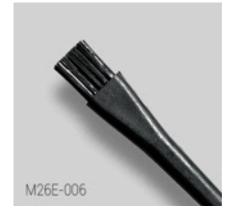

| ltem<br>Code | Row (R) &<br>Bristle (B) | Total<br>Length | Bristle<br>Width | Bristle<br>Height |
|--------------|--------------------------|-----------------|------------------|-------------------|
| M26E-003     | 3 R & 34 B               | 225 mm          | 90 mm            | 22 mm             |
| M26E-004     | 2 R & 20 B               | 172 mm          | 58 mm            | 19 mm             |
| M26E-005     | 3 R & 21 B               | 180 mm          | 37 mm            | 18 mm             |
| M26E-006     | 2 R & 11 B               | 147 mm          | 16 mm            | 18 mm             |
| M26E-007     | 7 R & 49 B               | 120 mm          | 95 mm            | 21 mm             |