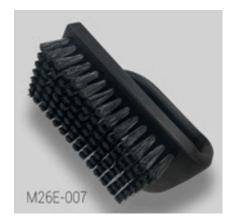

| ltem<br>Code | Row (R) &<br>Bristle (B) | Total<br>Length | Bristle<br>Width | Bristle<br>Height |
|--------------|--------------------------|-----------------|------------------|-------------------|
| M26E-003     | 3 R & 34 B               | 225 mm          | 90 mm            | 22 mm             |
| M26E-004     | 2 R & 20 B               | 172 mm          | 58 mm            | 19 mm             |
| M26E-005     | 3 R & 21 B               | 180 mm          | 37 mm            | 18 mm             |
| M26E-006     | 2 R & 11 B               | 147 mm          | 16 mm            | 18 mm             |
| M26E-007     | 7 R & 49 B               | 120 mm          | 95 mm            | 21 mm             |