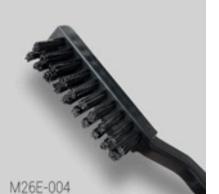

| ltem<br>Code | Row (R) &<br>Bristle (B) | Total<br>Length | Bristle<br>Width | Bristle<br>Height |
|--------------|--------------------------|-----------------|------------------|-------------------|
| M26E-003     | 3 R & 34 B               | 225 mm          | 90 mm            | 22 mm             |
| M26E-004     | 2 R & 20 B               | 172 mm          | 58 mm            | 19 mm             |
| M26E-005     | 3 R & 21 B               | 180 mm          | 37 mm            | 18 mm             |
| M26E-006     | 2 R & 11 B               | 147 mm          | 16 mm            | 18 mm             |
| M26E-007     | 7 R & 49 B               | 120 mm          | 95 mm            | 21 mm             |