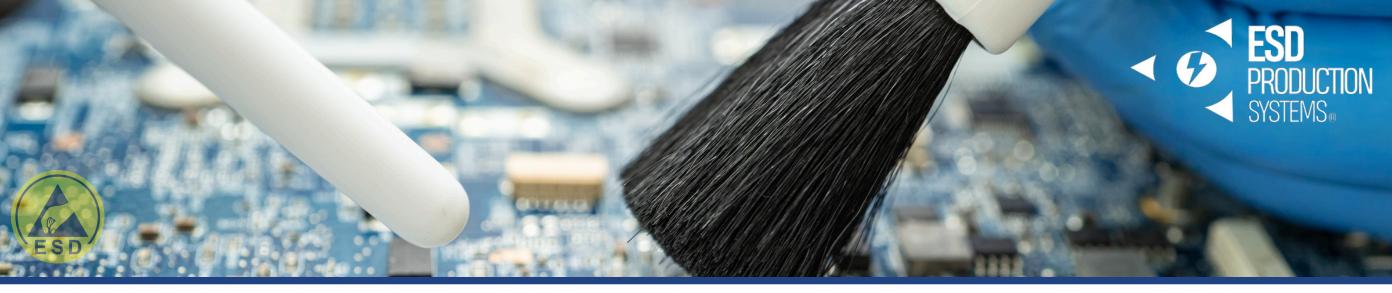

# **APPLICATIONS**

1. Conductive Brushes are used mainly in electronic device manufacturers. They are used to clean the PCBs (cleaning dirt, flux residues, etc.) while discharging static electricity through the operator who is ESD grounded.

2. Conductive brushes minimize generation of static electricity while being.

3. Three levels of bristle options(neutral, hard and soft). Hard brushes are mainly in manufacturing of electronic used compo- nents, such as printed circuit boards while soft brushes are used to clean optics, micro-circuits, etc.

### **FEATURES**

1. Great for removing dust and small particles from PCB, or other sensitive components.

2. Dissipates static electricity to the ground when used by the grounded operator.

3. Flexible, soft, leave no scratch on the surfaces.