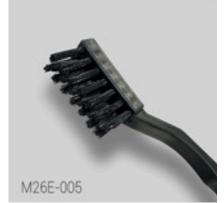

| ltem<br>Code | Row (R) &<br>Bristle (B) | Total<br>Length | Bristle<br>Width | Bristle<br>Height |
|--------------|--------------------------|-----------------|------------------|-------------------|
| M26E-003     | 3 R & 34 B               | 225 mm          | 90 mm            | 22 mm             |
| M26E-004     | 2 R & 20 B               | 172 mm          | 58 mm            | 19 mm             |
| M26E-005     | 3 R & 21 B               | 180 mm          | 37 mm            | 18 mm             |
| M26E-006     | 2 R & 11 B               | 147 mm          | 16 mm            | 18 mm             |
| M26E-007     | 7 R & 49 B               | 120 mm          | 95 mm            | 21 mm             |