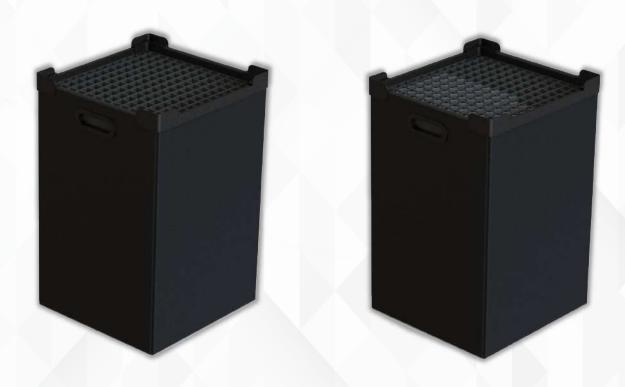

### Stackable Box with Conductive Edge Protectors

- -Conductive Handles
- -Conductive Top Corners
- -Conductive Side/Frame

### **Plastic Corrugated Dividers**

Stackable Conductive Bin with wire mesh dividers

**Conductive Edge Protectors** 

- -Conductive Handles
- -Conductive Top Corner Angle
- -Conductive Side/Frame