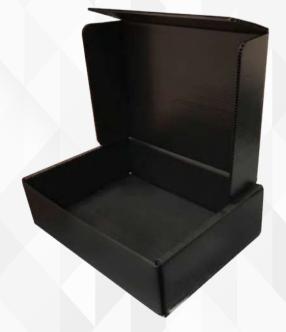

# CONDUCTIVE CORRUGATED PLASTIC BOXES FOR THE AUTOMOTIVE INDUSTRY

### Storage / Transport Box Customized per customer specs

#### **Features:**

Ultrasonic Welding
Customizable
Durable
Fast Delivery
Stackable
Permanent Conductive Properties

### Stackable Box with Conductive Edge Protectors

- -Conductive Handles
- -Conductive Top Corners
- -Conductive Side/Frame