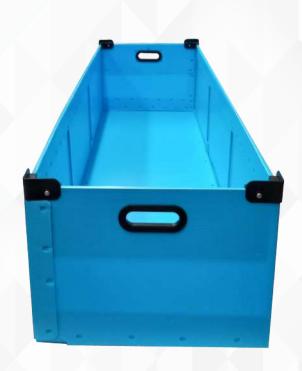

### Stackable Box with Conductive Edge Protectors

- -Conductive Handles
- -Conductive Top Corners
- -Conductive Side/Frame

### **Plastic Corrugated Dividers**

Stackable Conductive Bin with wire mesh dividers

**Conductive Edge Protectors** 

- -Conductive Handles
- -Conductive Top Corner Angle
- -Conductive Side/Frame