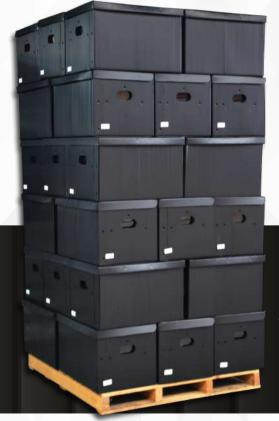

# REGULAR CUSTOMIZABLE CORRUGATED PLASTIC BINS AND BOXES

- Custom made regular plastic bins
- Assorted colors and sizes
- We'll make it and make it right
- Ultrasonic Welding

- Large corrugated plastic storage & transport box
- Perimeter reinforced with steel rods for maximum durability and increased weight capacity
- Stackable