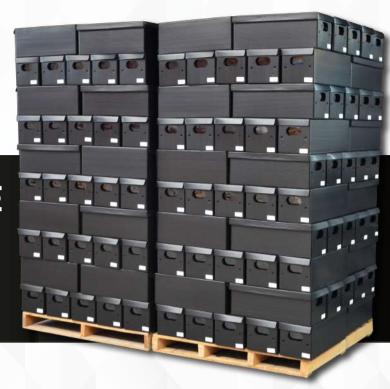

# REGULAR CUSTOMIZABLE CORRUGATED PLASTIC BINS AND BOXES

- Custom made regular plastic bins
- Assorted colors and sizes
- We'll make it and make it right
- Ultrasonic Welding

- Large corrugated plastic storage & transport box
- Perimeter reinforced with steel rods for maximum durability and increased weight capacity
- Stackable