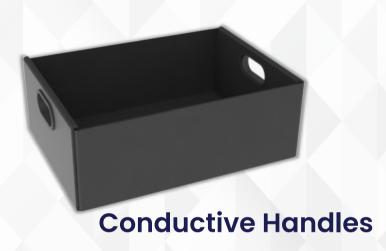

# CONDUCTIVE BOX WITH PLASTIC DIVIDERS, TOP CORNERS & HANDLES. SUITABLE FOR ELECTRONICS COMPONENTS AND PCBs STORAGE AND HANDLING

### **Plastic Corrugated Dividers**

Stackable Conductive Bin with wire mesh dividers

**Conductive Edge Protectors** 

- -Conductive Handles
- -Conductive Top Corner Angle
- -Conductive Side/Frame