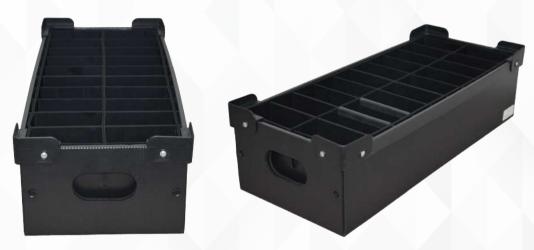

# CONDUCTIVE BOX WITH PLASTIC DIVIDERS, TOP CORNERS & HANDLES. SUITABLE FOR ELECTRONICS COMPONENTS AND PCBs STORAGE AND HANDLING

### **Plastic Corrugated Dividers**

Stackable Conductive Bin with wire mesh dividers

**Conductive Edge Protectors** 

- -Conductive Handles
- -Conductive Top Corner Angle
- -Conductive Side/Frame