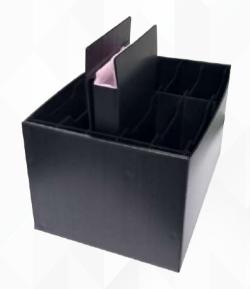

# CONDUCTIVE BOX WITH PLASTIC DIVIDERS, TOP CORNERS & HANDLES. SUITABLE FOR ELECTRONICS COMPONENTS AND PCBs STORAGE AND HANDLING

### **Plastic Corrugated Dividers**

Stackable Conductive Bin with wire mesh dividers

**Conductive Edge Protectors** 

- -Conductive Handles
- -Conductive Top Corner Angle
- -Conductive Side/Frame