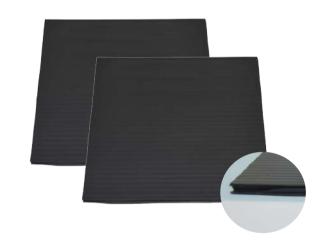

### CONDUCTIVE CORRUGATED PLASTIC SHEET SPECS

Part Number: ESD-BCCP-4

#### **Product Characteristics**

**Material:** Conductive PP

Available Thickness: 4 mm & 10 mm Size: 1200 mm x 2400 mm (4ft x 8 ft)

Color: Black

**Appearance:** Black Pellets

#### **Features**

Light, good property against water, chemicals and oils. Permanent conductive property, high durability.

|                      | Test Method  | Unit      | Value        |
|----------------------|--------------|-----------|--------------|
|                      |              |           |              |
| Specific Gravity     | ASTM D-792   | -         | 1.050~ 1.150 |
| Tensile Strength     | ASTM D-638   | kg/cm²    | Min. 250     |
| Surface Resistivity  | ASTM D-257   | EΩ /sq    | E4 - E6      |
| Melt Index           | ASTM D-1238  | g/10 min  | 0.80~ 1.20   |
| Flexural Strength    | ASTM D-790 - | kgf/cm²   | Min. 350     |
| Flexural Modulus     |              | kgf/cm²   | Min. 18 000  |
| Izod Impact Strength | ASTM D-256   | kg cm/ cm | Min. 20      |
| HDT 66psi            | ASTM D-648   | °C        | Min. 105     |