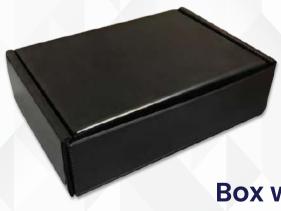

# CONDUCTIVE CORRUGATED PLASTIC BOXES FOR THE AUTOMOTIVE INDUSTRY

### Storage / Transport Box Customized per customer specs

#### **Features:**

Ultrasonic Welding
Customizable
Durable
Fast Delivery
Stackable
Permanent Conductive Properties

### Stackable Box with Conductive Edge Protectors

- -Conductive Handles
- -Conductive Top Corners
- -Conductive Side/Frame