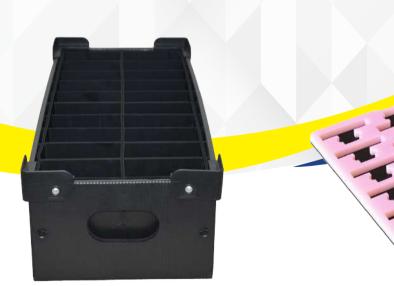

### **Corrugated Box with Plastic Dividers**

**Box with lid** 

Made to specific customer specs

# CONDUCTIVE BOX WITH PLASTIC DIVIDERS, TOP CORNERS & HANDLES. SUITABLE FOR ELECTRONICS COMPONENTS AND PCBs STORAGE AND HANDLING