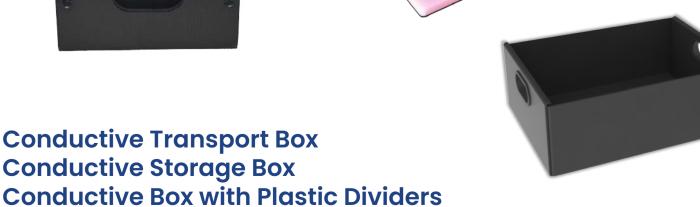

### **Corrugated Box with Plastic Dividers**

**Box with lid** 

Made to specific customer specs

# CONDUCTIVE BOX WITH PLASTIC DIVIDERS, TOP CORNERS & HANDLES. SUITABLE FOR ELECTRONICS COMPONENTS AND PCBs STORAGE AND HANDLING