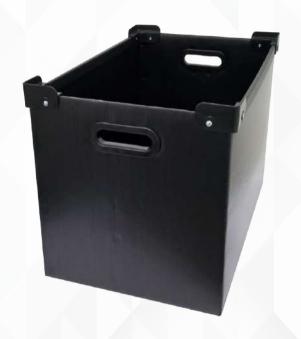

# CONDUCTIVE CORRUGATED PLASTIC BOXES FOR THE AUTOMOTIVE INDUSTRY

### Storage / Transport Box Customized per customer specs

#### **Features:**

Ultrasonic Welding
Customizable
Durable
Fast Delivery
Stackable
Permanent Conductive Properties

### Stackable Box with Conductive Edge Protectors

- -Conductive Handles
- -Conductive Top Corners
- -Conductive Side/Frame