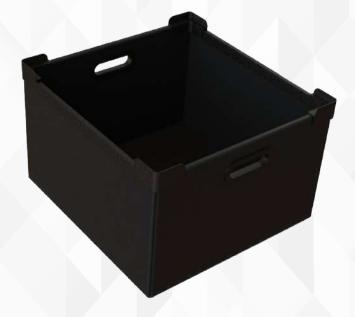

### STACKABLE STORAGE BOXES WITH LID AND ESD CURTAIN COVER

#### **Features**

- -Ultrasonic Welding
- -Customizable
- -Durable
- -Fast Delivery
- -Stackable
- -Permanent Conductive Properties
- -Made to specific customer spec

CONDUCTIVE STORAGE / WAREHOUSE BOXES