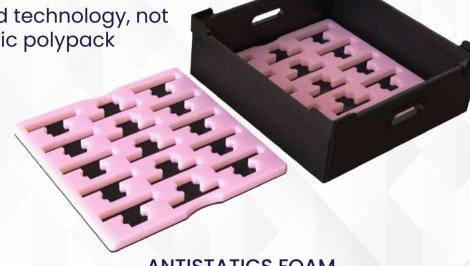

# STORAGE / TRANSPORT BOX WITH CONDUCTIVE EVA FOAM TRAYS AND / OR FIXTURES

4mm, welded with Ultrasound technology, not stapled and 1/4" pink antistatic polypack

ANTISTATICS FOAM

Non-abrasive antistatic foam,
absorbs shocks and vibrations.

#### **Features**

- Shock and tear resistant conductive eva foam / fixtures
- Multiple conductive eva foam thicknesses available
- Box and eva foam inserts CAD design support
- Conductive corner posts and handles
- Eva foam inserts and box cut with lase technology form maximun precision
- Ideal for multiple applications in the electronics manufacturing industry.