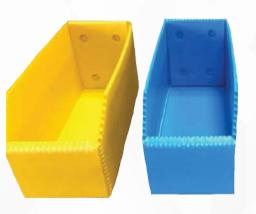

# REGULAR CUSTOMIZABLE CORRUGATED PLASTIC BINS AND BOXES

- Custom made regular plastic bins
- Assorted colors and sizes
- We'll make it and make it right
- Ultrasonic Welding

- Large corrugated plastic storage & transport box
- Perimeter reinforced with steel rods for maximum durability and increased weight capacity
- Stackable