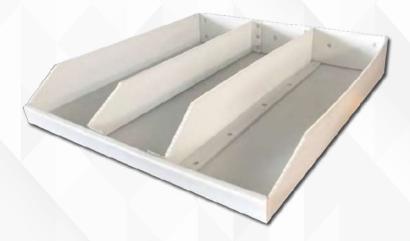

### **Corrugated Box with Plastic Dividers**

**Box with lid** 

Made to specific customer specs

# CONDUCTIVE BOX WITH PLASTIC DIVIDERS, TOP CORNERS & HANDLES. SUITABLE FOR ELECTRONICS COMPONENTS AND PCBs STORAGE AND HANDLING